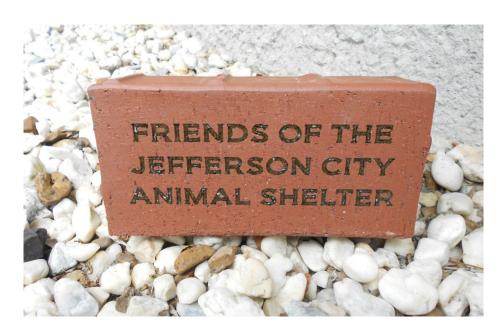

## 4" x 8" Payers \$100.00

3 lines with 17 letters per line. You can put anything you wish on the brick. (Family names, pets names, memorials, business names, etc.)

Bricks will be placed in a courtyard at the new shelter.